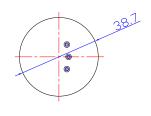

### **Mechanical Outline**

Specifications are subject to changes without notice.

PA-10KS05KWT V1.3 Preliminary

**Revision History** 

|                | Rev.  | Description of Change      |         |         |  |
|----------------|-------|----------------------------|---------|---------|--|
| Change<br>Date |       | Description of Change      |         |         |  |
|                |       | Item                       | From    | То      |  |
| 2011-08-15     | V1.0  | First Release              | /       | /       |  |
| 2011-8-19      | V1.1  | AC Input Voltage Rating    | 420     | 100-277 |  |
|                |       | Clamping Voltage           | 1500    | 2000    |  |
|                |       | Mechanical Outline-AC Wire | 38.5    | 38.7    |  |
|                |       | Mechanical Outline-AC Wire | 280+-20 | 150+-20 |  |
| 2011-8-26      | V 1.2 | Mechanical Outline-AC Wire | 150±20  | 200±20  |  |
| 2011-9-29      | V 1.3 | Mechanical Outline-AC Wire | 200±20  | 150±20  |  |