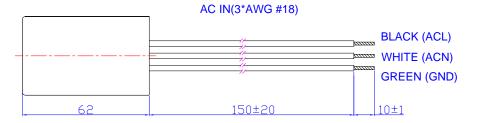

### **Mechanical Outline**

Specifications are subject to changes without notice.

PA-10KS05KWT V1.3 Preliminary

**Revision History** 

|                | Rev.  | Description of Change      |         |         |  |
|----------------|-------|----------------------------|---------|---------|--|
| Change<br>Date |       | Description of Change      |         |         |  |
|                |       | Item                       | From    | То      |  |
| 2011-08-15     | V1.0  | First Release              | /       | /       |  |
| 2011-8-19      | V1.1  | AC Input Voltage Rating    | 420     | 100-277 |  |
|                |       | Clamping Voltage           | 1500    | 2000    |  |
|                |       | Mechanical Outline-AC Wire | 38.5    | 38.7    |  |
|                |       | Mechanical Outline-AC Wire | 280+-20 | 150+-20 |  |
| 2011-8-26      | V 1.2 | Mechanical Outline-AC Wire | 150±20  | 200±20  |  |
| 2011-9-29      | V 1.3 | Mechanical Outline-AC Wire | 200±20  | 150±20  |  |