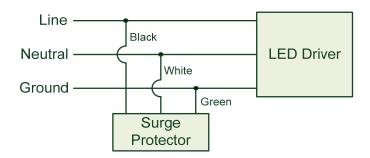

## Wiring

#### **Features**

- Surge voltage rating = 10kV using industry standard 1.2/50us wave
- High temperature, 85°C maximum surface temp rating, flameproof plastic enclosure
- The PA-10KS05KWT is 3-leaded device that protects Line-Ground, Line-Neutral, and Neutral-Ground in accordance with IEEE/ANSI C62.41.2 / IEC EN61000-4-5 guidelines.
- Only Suitable for Inventronics LED Drivers