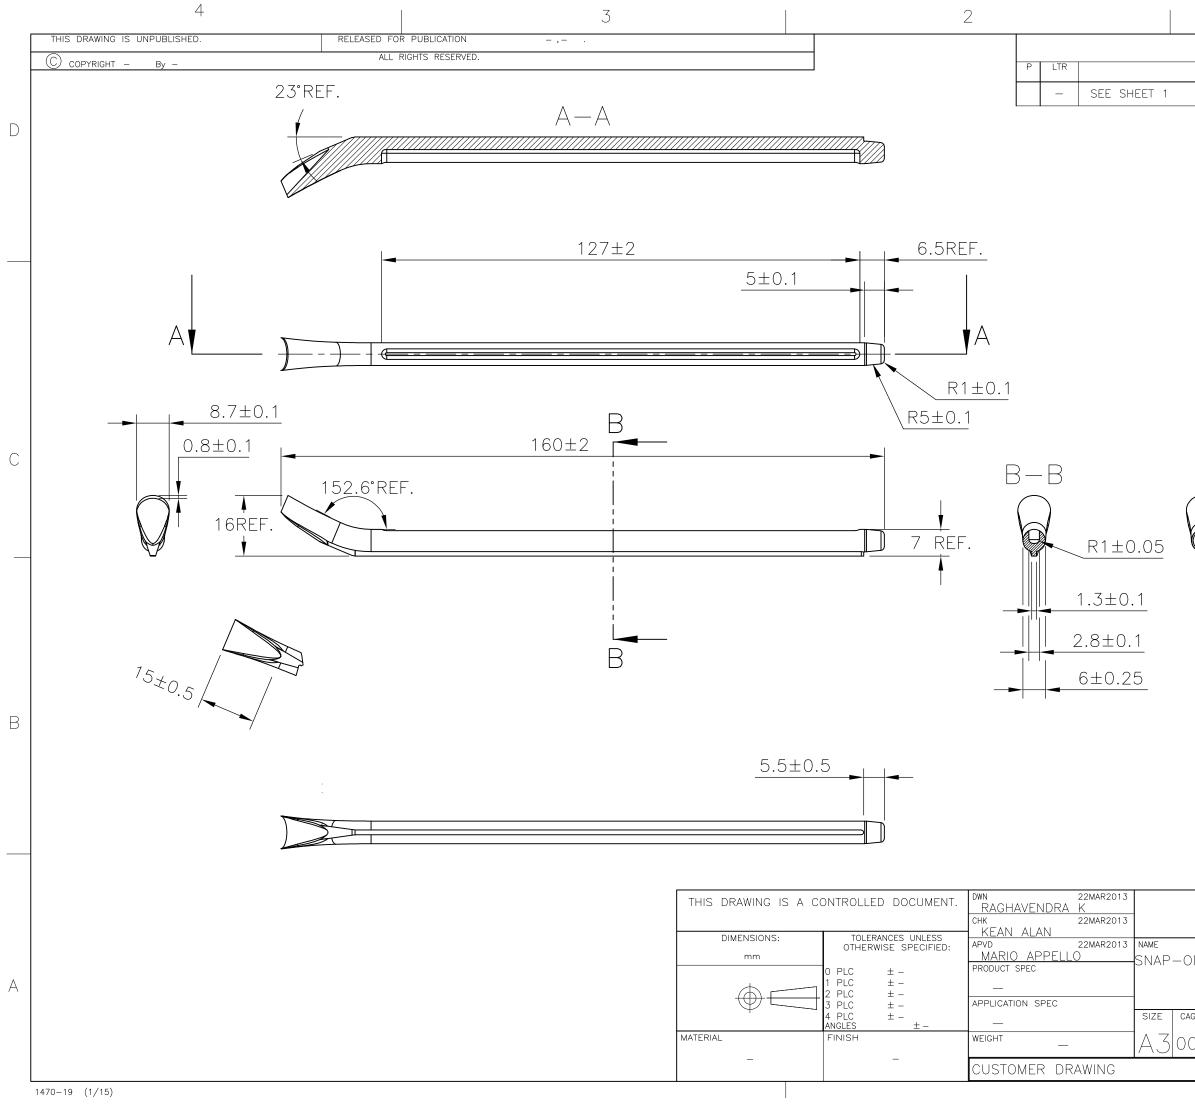

ALL RIGHTS RESERVED.

2

- SEE SHEET 1

LTR

| DESCRIPTION   | PART NO.    |
|---------------|-------------|
|               |             |
| STB15-0-0     | 6-1768039-0 |
| STB15-1-1     | 6-1768039-1 |
| STB15-1-2     | 2-1768413-1 |
| STB15-1-3     | 9-1768412-3 |
| STB15-1-5     | 6-1768039-2 |
| STB15-2-2     | 6-1768039-4 |
| STB15-2-5     | 6-1768039-5 |
| STB15-3-2     | 2-1768413-2 |
| STB15-3-3     | 6-1768039-7 |
| STB15-4-2     | 2-1768413-3 |
| STB15-5-2     | 2-1768413-4 |
| STB15-5-5     | 7-1768039-0 |
| STB15-6-6     | 7-1768039-2 |
| STB15-7-7     | 7-1768039-3 |
| STB15-8-8     | 7-1768039-6 |
| STB15-A-3     | 7-1768039-7 |
| STB15-A-5     | 7-1768039-8 |
| STB15-BLANK-0 | 8-1768039-0 |
| STB15-BLANK-1 | 8-1768039-1 |
| STB15-BLANK-2 | 8-1768039-2 |
| STB15-BLANK-3 | 8-1768039-3 |
| STB15-BLANK-5 | 8-1768039-4 |
| STB15-BLANK-6 | 8-1768039-5 |
| STB15-BLANK-7 | 8-1768039-6 |
| STB15-BLANK-8 | 8-1768039-7 |
| STB15-F-6     | 8-1768039-9 |
| STB15-H-2     | 9-1768039-0 |
| STB15-H-5     | 7-1768418-2 |
| STB15-L-5     | 9-1768039-2 |
| STB15-R-0     | 9-1768039-6 |
| STB15-R-5     | 9-1768039-8 |
|               |             |