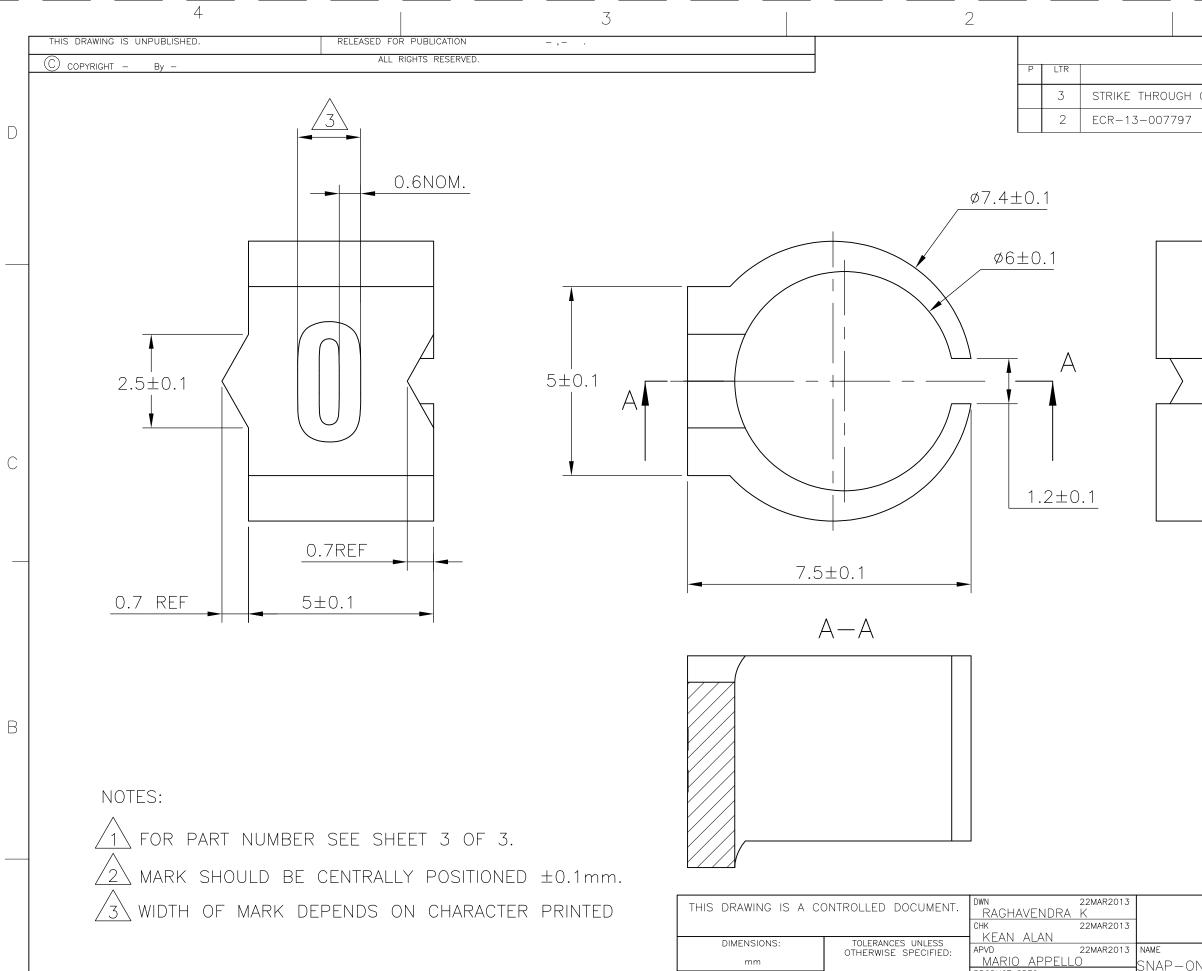

ALL RIGHTS RESERVED.

2

- SEE SHEET 1

LTR

| DESCRIPTION   | PART NO.    |
|---------------|-------------|
|               |             |
| STB15-0-0     | 6-1768039-0 |
| STB15-1-1     | 6-1768039-1 |
| STB15-1-2     | 2-1768413-1 |
| STB15-1-3     | 9-1768412-3 |
| STB15-1-5     | 6-1768039-2 |
| STB15-2-2     | 6-1768039-4 |
| STB15-2-5     | 6-1768039-5 |
| STB15-3-2     | 2-1768413-2 |
| STB15-3-3     | 6-1768039-7 |
| STB15-4-2     | 2-1768413-3 |
| STB15-5-2     | 2-1768413-4 |
| STB15-5-5     | 7-1768039-0 |
| STB15-6-6     | 7-1768039-2 |
| STB15-7-7     | 7-1768039-3 |
| STB15-8-8     | 7-1768039-6 |
| STB15-A-3     | 7-1768039-7 |
| STB15-A-5     | 7-1768039-8 |
| STB15-BLANK-0 | 8-1768039-0 |
| STB15-BLANK-1 | 8-1768039-1 |
| STB15-BLANK-2 | 8-1768039-2 |
| STB15-BLANK-3 | 8-1768039-3 |
| STB15-BLANK-5 | 8-1768039-4 |
| STB15-BLANK-6 | 8-1768039-5 |
| STB15-BLANK-7 | 8-1768039-6 |
| STB15-BLANK-8 | 8-1768039-7 |
| STB15-F-6     | 8-1768039-9 |
| STB15-H-2     | 9-1768039-0 |
| STB15-H-5     | 7-1768418-2 |
| STB15-L-5     | 9-1768039-2 |
| STB15-R-0     | 9-1768039-6 |
| STB15-R-5     | 9-1768039-8 |
|               |             |