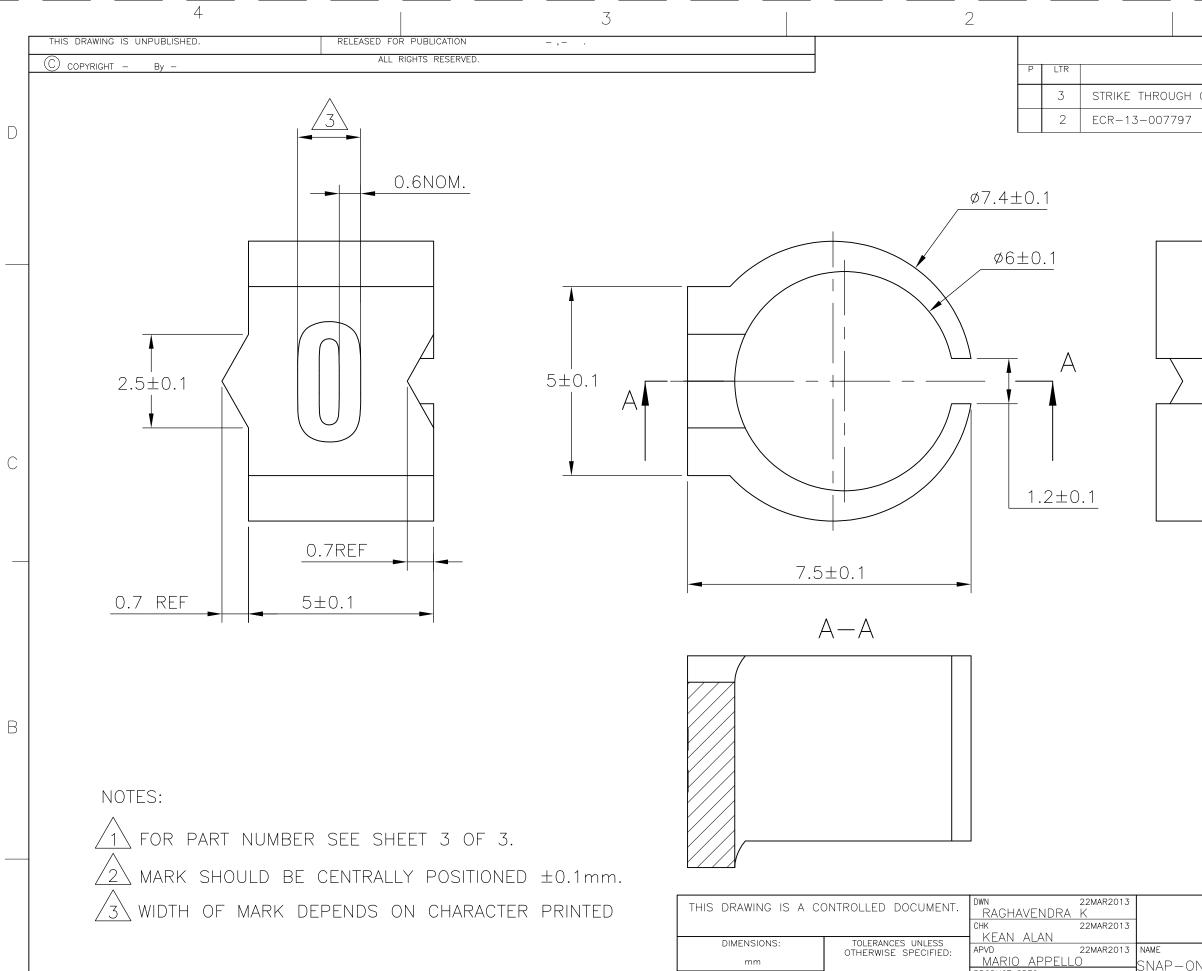

| THIS | DRAWING  | IS | UNPUBLISHED. |
|------|----------|----|--------------|
| 0    | OPYRIGHT | _  | By —         |

D

С

В

А

4

|       | 3 |
|-------|---|
| - , - |   |

RELEASED FOR PUBLICATION

ALL RIGHTS RESERVED.

2

- SEE SHEET 1

LTR

| DESCRIPTION   | PART NO.    |
|---------------|-------------|
|               |             |
| STB15-0-0     | 6-1768039-0 |
| STB15-1-1     | 6-1768039-1 |
| STB15-1-2     | 2-1768413-1 |
| STB15-1-3     | 9-1768412-3 |
| STB15-1-5     | 6-1768039-2 |
| STB15-2-2     | 6-1768039-4 |
| STB15-2-5     | 6-1768039-5 |
| STB15-3-2     | 2-1768413-2 |
| STB15-3-3     | 6-1768039-7 |
| STB15-4-2     | 2-1768413-3 |
| STB15-5-2     | 2-1768413-4 |
| STB15-5-5     | 7-1768039-0 |
| STB15-6-6     | 7-1768039-2 |
| STB15-7-7     | 7-1768039-3 |
| STB15-8-8     | 7-1768039-6 |
| STB15-A-3     | 7-1768039-7 |
| STB15-A-5     | 7-1768039-8 |
| STB15-BLANK-0 | 8-1768039-0 |
| STB15-BLANK-1 | 8-1768039-1 |
| STB15-BLANK-2 | 8-1768039-2 |
| STB15-BLANK-3 | 8-1768039-3 |
| STB15-BLANK-5 | 8-1768039-4 |
| STB15-BLANK-6 | 8-1768039-5 |
| STB15-BLANK-7 | 8-1768039-6 |
| STB15-BLANK-8 | 8-1768039-7 |
| STB15-F-6     | 8-1768039-9 |
| STB15-H-2     | 9-1768039-0 |
| STB15-H-5     | 7-1768418-2 |
| STB15-L-5     | 9-1768039-2 |
| STB15-R-0     | 9-1768039-6 |
| STB15-R-5     | 9-1768039-8 |
|               |             |