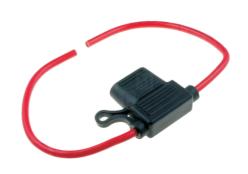

### Auto Fuses\*Auto Fuse Holders

KLS5-708B Inline Fuse Holder For Medium Automotive Fuse Blade

Suitable fuse: Medium Automotive Fuse Blade

Feature Water Splashproof type

Electrical Rated for currents up to 40A

Insulating Body: PVC

Contacts: Brass

Wire AWG 12#~20# are available.

KLSelectronic

vw.klsele.com