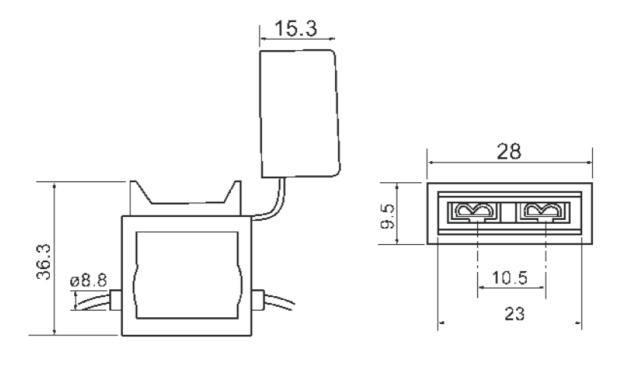

#### Auto Fuses\*Auto Fuse Holders

KLS5-708 Inline Fuse Holder For Medium Automotive Fuse Blade

DESCRIPTION: FUSE HOLDER FOR: MEDIUM AUTO FUSE APPROVALS: CE NO: GLEMO040700865IT SGS NO: Material: PVC(聚氯乙烯) Nickel-plating(黄铜镀镍) Max. rated value: 15A 32V Specifications: Limited temperature: 105℃ Wire AWG 12#~20# are available.

| ORDER INFORMATION                           | 0 |
|---------------------------------------------|---|
| Product NO.: <u>KLS5-708</u> - <u>14AWG</u> |   |
| Series No.— With Wire 14AWG                 |   |