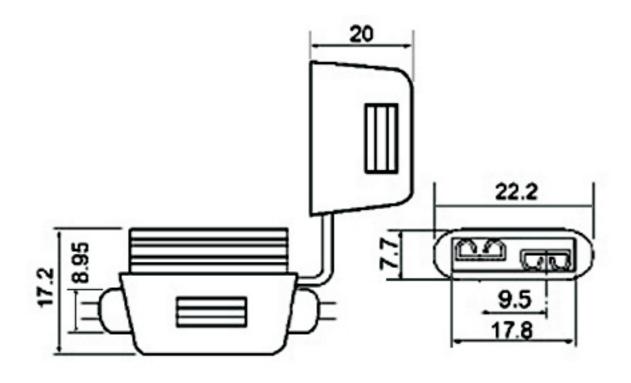

### Auto Fuses\*Auto Fuse Holders

KLS5-708B Inline Fuse Holder For Medium Automotive Fuse Blade

Suitable fuse: Medium Automotive Fuse Blade

Feature Water Splashproof type

Electrical Rated for currents up to 40A

Insulating Body: PVC

Contacts: Brass

Wire AWG 12#~20# are available.

KLSelectronic

vw.klsele.com

## Product NO.: KLS5-708B-14AWG

Series No.----

All specification & dimensions are subject to change, please call your nearest KLS sales represesntative for update information

**FUSE AND FUSE HOLDER** 

www.klsele.com