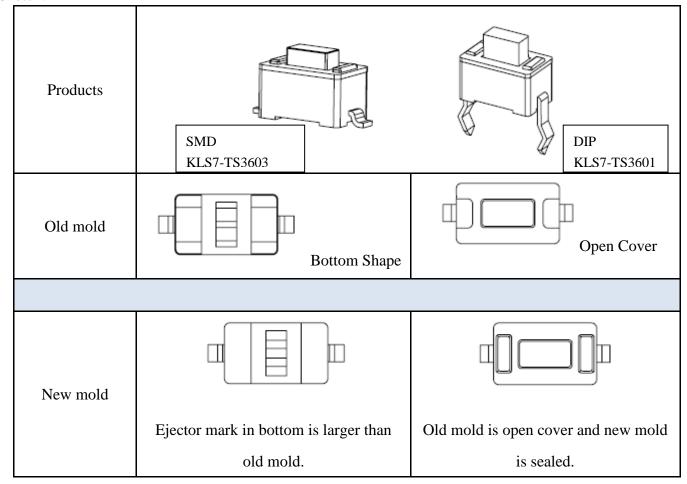

Due to aging of mold, low efficiency can't meet the production requirements. Our company has opened a new mold, and the new mold is designed for the joint production mold. The assembly process is also changed from manual assembly to automatic production. As the technical requirements, some parts of products are adjusted in detail (figure below), but it does not affect the product's external size and performance requirements.

## Sketch:

If you need the samples for testing and checking, please contact KLS. Thank you!

**Best Regards** 

**KLS Sales Team** 